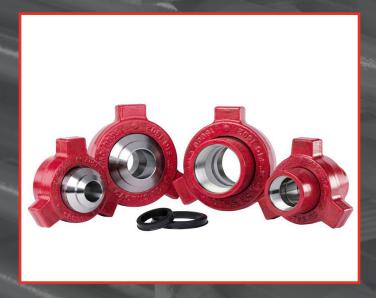

### **PLUG VALVES & REPAIR KITS**

We stock large quantities of 2 x 1, 2 x 2, and 3 x 3 Figure 1502 Plug Valves and Repair Kits. Plug Valves and Repair Kits are interchangeable with most major manufacturers. Available in Standard or NACE.

We stock large quantities of Plug Valves in a wide range of styles and sizes. Plug Valves are available in 2x1, 2x2, and 3x3 (Standard and NACE). Our Plug Valve Repair Kits are interchangeable with most major manufacturers.