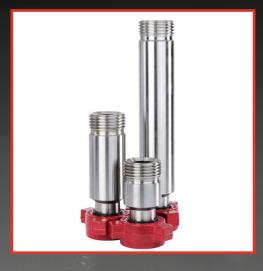

### **CROSSOVERS & PLUGS**

We manufacture and stock all standard Crossovers, Swages, and Bull Plugs. Autoclave taps, and custom sizes/configurations are available up to 5" Figure 1502. Available in Standard or NACE.