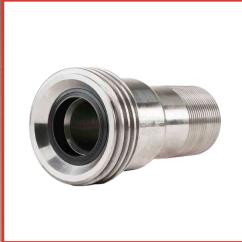

### **CROSSOVERS & PLUGS**

We manufacture and stock all standard Crossovers, Swages, and Bull Plugs. Autoclave taps, and custom sizes/configurations are available up to 5" Figure 1502. Available in Standard or NACE.

**UNION SWAGES & ADAPTERS** 

**REPAIR KITS - STANDARD & NACE** 

MADE IN THE USA

**RED IRON PRODUCTS** 

Quality and precision says it all. Cactus Flow Control has purchased some of the newest and technologically advanced machines available. From our state of the art saws to our new Puma Vertical Lathe, at Cactus you'll find nothing but quality. Every product is machined highest level precision and accuracy.