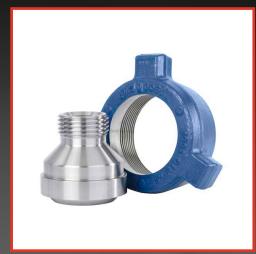

### **CROSSOVERS & PLUGS**

We manufacture and stock all standard Crossovers, Swages, and Bull Plugs. Autoclave taps, and custom sizes/configurations are available up to 5" Figure 1502. Available in Standard or NACE.

**UNION SWAGES & ADAPTERS** 

**REPAIR KITS - STANDARD & NACE** 

MADE IN THE USA

**RED IRON PRODUCTS** 

Quality and precision says it all. Cactus Flow Control has purchased some of the newest and technologically advanced machines available. From our state of the art saws to our new Puma Vertical Lathe, at Cactus you'll find nothing but quality. Every product is machined highest level precision and accuracy.