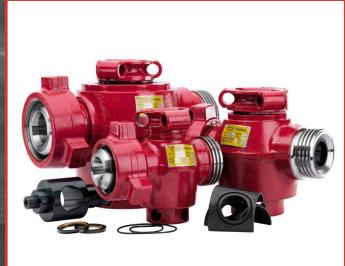

**UNION SWAGES & ADAPTERS** 

**REPAIR KITS - STANDARD & NACE** 

MADE IN THE USA

**RED IRON PRODUCTS** 

Quality and precision says it all. Cactus Flow Control has purchased some of the newest and technologically advanced machines available. From our state of the art saws to our new Puma Vertical Lathe, at Cactus you'll find nothing but quality. Every product is machined highest level precision and accuracy.