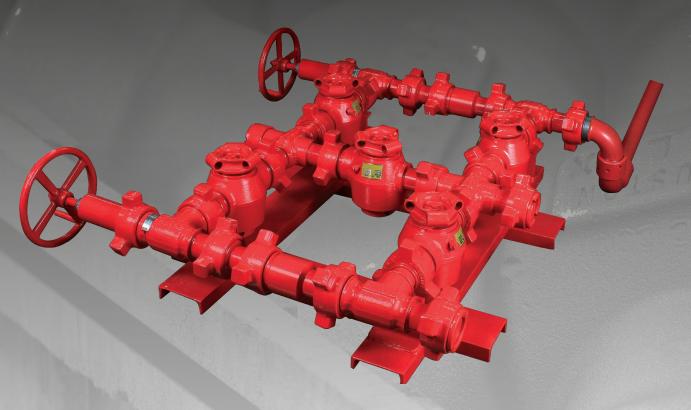

# Products built to your requirements.

Plug Valve Manifolds are available upon request. From 4-Valve to 9-Valve Manifolds, we can build and customize your manifold to exact specifications. Available in Standard or NACE.