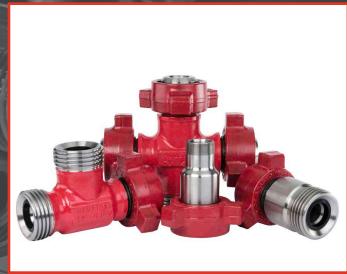

## **INTEGRAL FITTINGS**

Tees, Ells, and Crosses available in standard configurations. Custom sizes and configurations are available upon request, including Reducing Tees. Available in Standard or NACE.

### **CROSSOVERS & PLUGS**

We manufacture and stock all standard Crossovers, Swages, and Bull Plugs. Autoclave taps, and custom sizes/configurations are available up to 5" Figure 1502. Available in Standard or NACE.