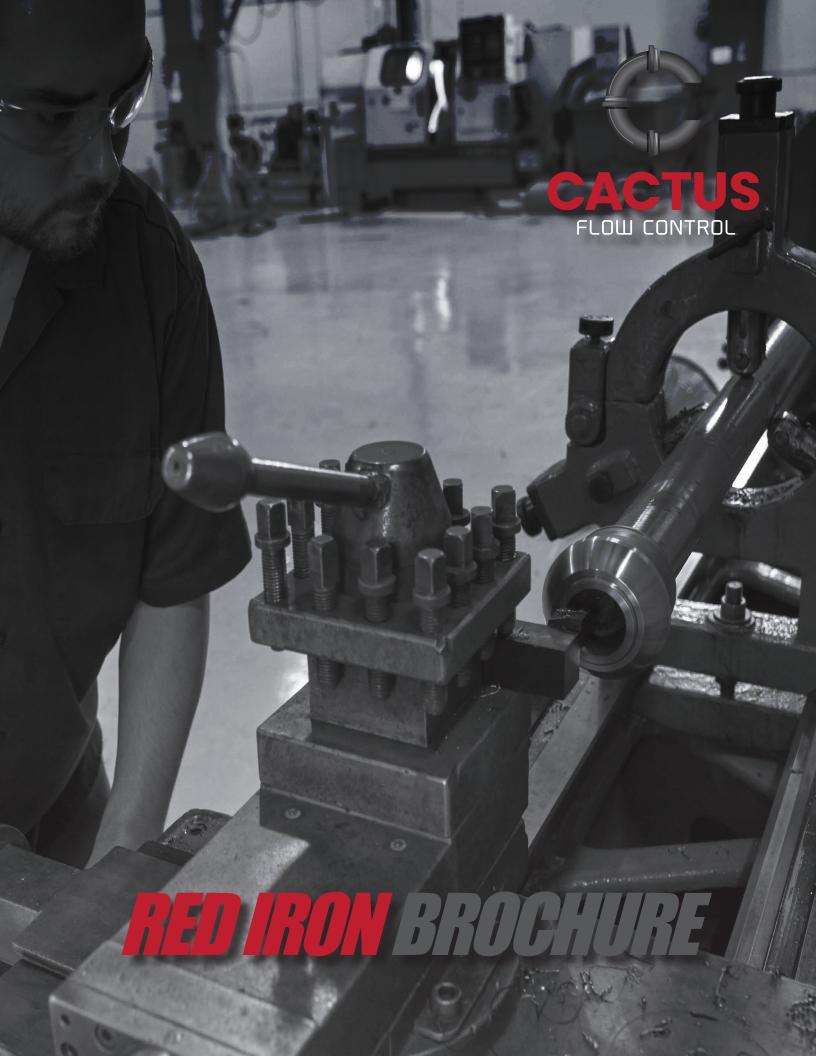

### **HAMMER UNIONS**

2" and 3" Figure 1502 unions are available in Threaded, Butt Weld Schedule XXH, and Butt Weld Schedule 160. Unions are available in Standard and NACE options.