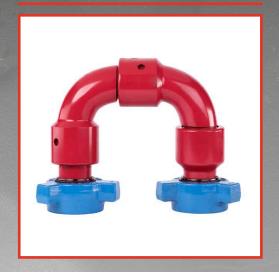

## **INTEGRAL FITTINGS**

Tees, Ells, and Crosses available in standard configurations. Custom sizes and configurations are available upon request, including Reducing Tees. Available in Standard or NACE.