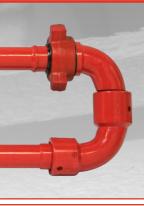

## **INTEGRAL FITTINGS**

Tees, Ells, and Crosses available in standard configurations. Custom sizes and configurations are available upon request, including Reducing Tees. Available in Standard or NACE.