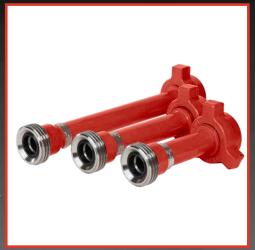

Integral Hose Loops are available in 2" x 10'. Ask us for details!

PHONE: (832) 827 - 2657 FAX: (281) 645 - 4518

**NPST & INTEGRAL PUP JOINTS** 

**BLAST JOINTS & PLUG CATCHERS** 

**CROSSOVERS** 

**CODE RED SWIVEL JOINTS** 